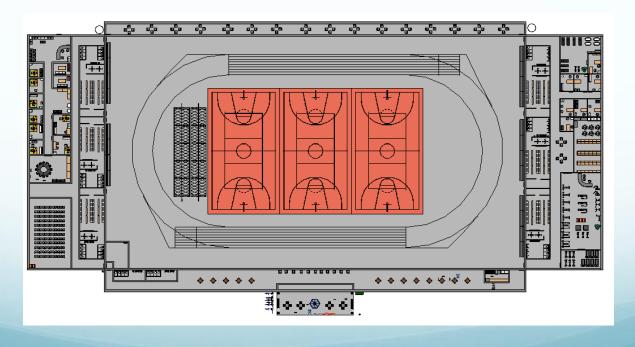

## Design

- Field room
  - NCAA indoor track
  - Batting cage
  - Basketball courts
  - Locker room

- Fitness wing
  - Weight and Cardio room
  - Athletic offices
  - Training room
  - Storage room

- Wellness wing
  - Counseling services
  - Classroom
  - Religious space
  - Large activity venue